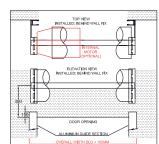

#### **VERSATILE TRACKING SYSTEM**

The 50mm x 30mm aluminium door tracks can be mounted between wall fix or behind wall fix. The guides can also accommodate a rubber twin fin extrusion or mohair felt buffer to ensure a quieter operation. Manual doors only are fitted with door stops.

#### CLEARANCES