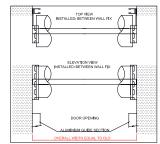

#### **VERSATILE TRACKING SYSTEM**

The 50mm x 30mm aluminium door tracks can be mounted between wall fix or behind wall fix. The guides can also accommodate a rubber twin fin extrusion or mohair felt buffer to ensure a quieter operation. Manual doors only are fitted with door stops.

#### CLEARANCES