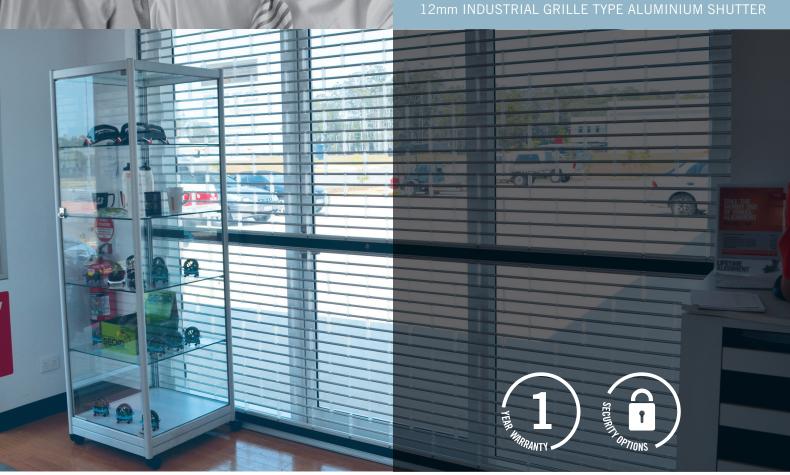

## **Roll-A-Grille**<sup>™</sup>

The B&D Roll-A-Grille™ 12mm Industrial Grille Type Aluminium Shutter has a sleek, easy to operate aluminium curtain, specifically designed from aluminium extrusion to provide a high level of security.

Suitable for applications such as retail shopfronts, secure parking structures, arcades, sporting complexes, clubs, bars and counter tops. The B&D Roll-A-Grille 12mm is a cost effective product where continual visual product branding or ventilation is desirable. Available in a large range of sizes and finishes.

### WARRANTY

A 12 month limited material, labour and workmanship warranty applies.