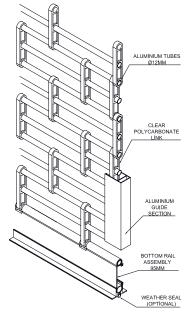

#### CURTAIN

12mm Aluminium extrusion tubing at 47mm centres interconnected with 100mm x 10mm links spaced at 440mm centres. Each aluminium section is fitted with double links to reduce friction.

#### GUIDES

50mm x 30mm extruded guides.

#### **BOTTOM RAILS**

Sturdy T-Rail aluminium bottom rail which provides additional strength to the door. This bottom rail may be supplied with an optional weather seal.