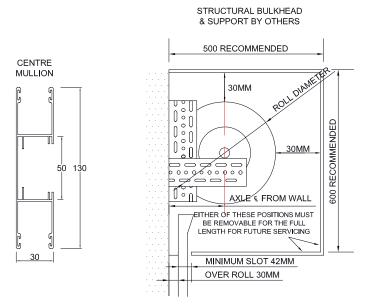

#### **ROLLER DRUM**

148mm or 229mm Spiral drum rotating on a 34mm heavy duty shaft fitted with high speed industrial bearing & helical springs to counterbalance the door in accordance with manufacturers specifications.

#### **FINISHES**

Clear Anodised or optional Powdercoat finishes available.

**DIMENSIONS** (all measurements in mm)

|                | DRUM 229MM       |                             |
|----------------|------------------|-----------------------------|
| DOOR<br>HEIGHT | ROLL<br>DIAMETER | CENTRE OF AXLE<br>FROM WALL |
| 900            | 310              | 165                         |
| 1200           | 315              | 167                         |
| 1500           | 325              | 172                         |
| 1800           | 330              | 175                         |
| 2100           | 350              | 185                         |
| 2400           | 365              | 192                         |
| 2700           | 375              | 197                         |
| 3000           | 380              | 200                         |
| 3300           | 390              | 205                         |
| 3600           | 420              | 220                         |
| 4000           | 440              | 230                         |

#### CLEARANCES