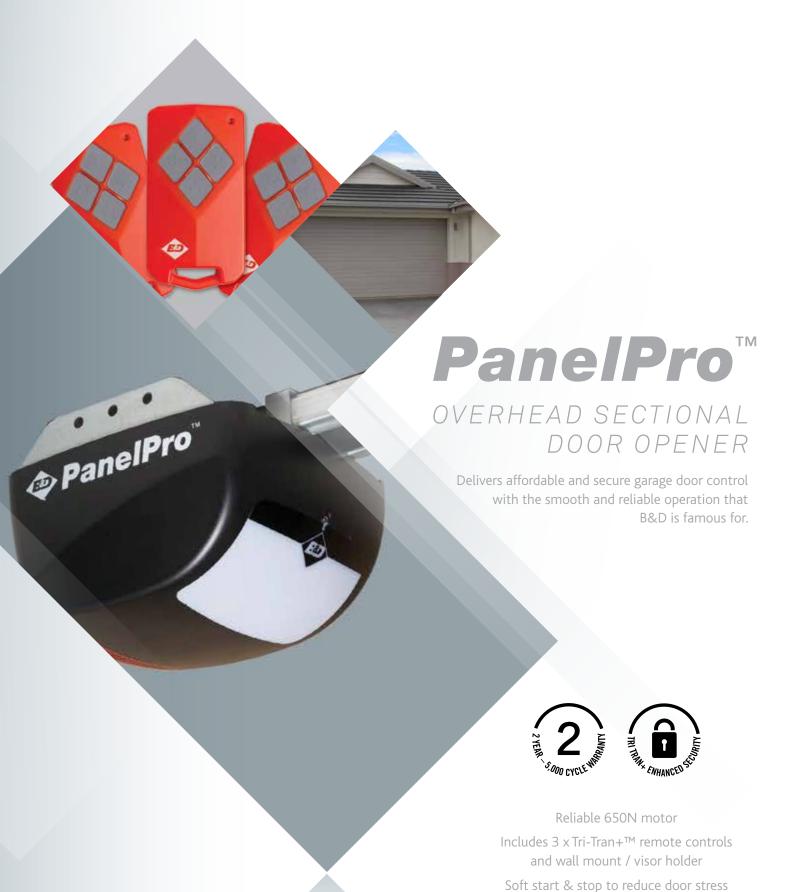

Suits single and double sized Sectional doors up to 13.5m<sup>2</sup>

Automatic courtesy light

| SPECIFICATIONS                |                           | SPECIFICATION EXPLAINED                                                                                                                                       |
|-------------------------------|---------------------------|---------------------------------------------------------------------------------------------------------------------------------------------------------------|
| Peak Pulling<br>Force         | 650N                      | The motor's peak pulling force should suit the door type to provide optimal performance with minimal noise.                                                   |
| Motor Type                    | DC                        | Our custom designed DC motor delivers smooth, quiet and reliable operation.                                                                                   |
| Max. Recommended<br>Door Size | 13.5m²                    | PanelPro™ is designed to suit most standard size single and double sized sectional garage doors measuring up to 13.5m².                                       |
| Typical Travel Speed          | 140mm / Sec               | The speed at which the door travels when being opened or closed.                                                                                              |
| Soft Start / Soft Stop        | Yes                       | Increases and decreases the speed of operation to reduce stress on the door and reduce noise.                                                                 |
| Low Standby Power             | Yes                       | When the opener is not in operation, you can rest assured that it is not excessively draining power.                                                          |
| Drive & Rail Type             | Steel & Chain             | A sturdy steel rail and chain drive runs along the ceiling connecting the door to the opener.                                                                 |
| Service Indicator             | Yes                       | The clever logics inside the PanelPro™ will alert you when a service is due to maximise the life of your opener.                                              |
| Courtesy Light                | Yes                       | The courtesy light illuminates when the door is opened improving visibility and safety.                                                                       |
| Remote Controls               | x 3                       | Our Tri-Tran+™ remote control provides superior security and excellent operating range whilst virtually eliminating interference from other wireless devices. |
| Warranty                      | 2 Years /<br>5,000 Cycle* | We offer a 2 year/ 5,000 cycle manufacturer's warranty backed by a nationwide team of garage door and opener service professionals.                           |