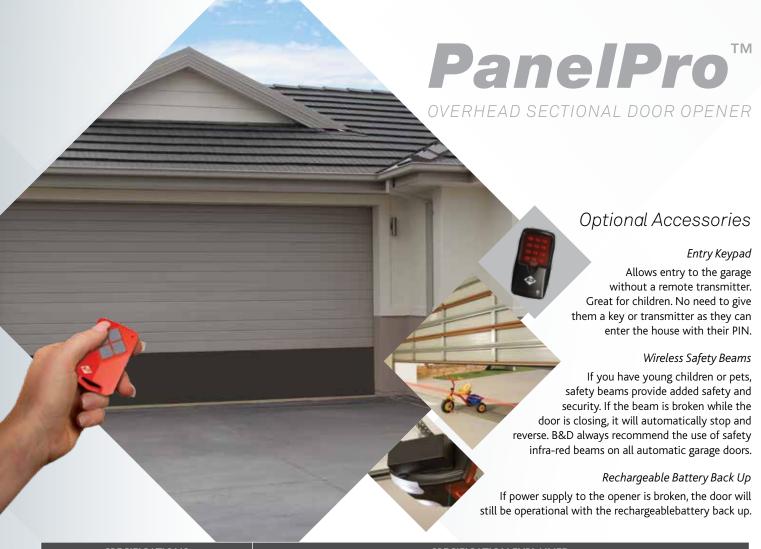

Suits single and double sized Sectional doors up to 13.5m<sup>2</sup>

Automatic courtesy light

| SPECIFICATIONS                |                           | SPECIFICATION EXPLAINED                                                                                                                                       |
|-------------------------------|---------------------------|---------------------------------------------------------------------------------------------------------------------------------------------------------------|
| Peak Pulling<br>Force         | 650N                      | The motor's peak pulling force should suit the door type to provide optimal performance with minimal noise.                                                   |
| Motor Type                    | DC                        | Our custom designed DC motor delivers smooth, quiet and reliable operation.                                                                                   |
| Max. Recommended<br>Door Size | 13.5m²                    | PanelPro™ is designed to suit most standard size single and double sized sectional garage doors measuring up to 13.5m².                                       |
| Typical Travel Speed          | 140mm / Sec               | The speed at which the door travels when being opened or closed.                                                                                              |
| Soft Start / Soft Stop        | Yes                       | Increases and decreases the speed of operation to reduce stress on the door and reduce noise.                                                                 |
| Low Standby Power             | Yes                       | When the opener is not in operation, you can rest assured that it is not excessively draining power.                                                          |
| Drive & Rail Type             | Steel & Chain             | A sturdy steel rail and chain drive runs along the ceiling connecting the door to the opener.                                                                 |
| Service Indicator             | Yes                       | The clever logics inside the PanelPro™ will alert you when a service is due to maximise the life of your opener.                                              |
| Courtesy Light                | Yes                       | The courtesy light illuminates when the door is opened improving visibility and safety.                                                                       |
| Remote Controls               | x 3                       | Our Tri-Tran+™ remote control provides superior security and excellent operating range whilst virtually eliminating interference from other wireless devices. |
| Warranty                      | 2 Years /<br>5,000 Cycle* | We offer a 2 year/ 5,000 cycle manufacturer's warranty backed by a nationwide team of garage door and opener service professionals.                           |